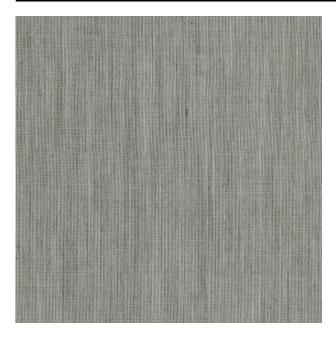

#### Description

An inbetween curtain fabric with a soft drape, woven in a mix of rich materials with Tencel<sup>™</sup>-Lyocell taking centre stage. Lyocell is the sustainable alternative for viscose, a yarn made from wood pulp sourced from specially managed forests. A closed loop production process ensures that no chemicals are released. Drift has a lovely tactile structure with a multi-coloured look, and has a particularly soft feel.

### Product images