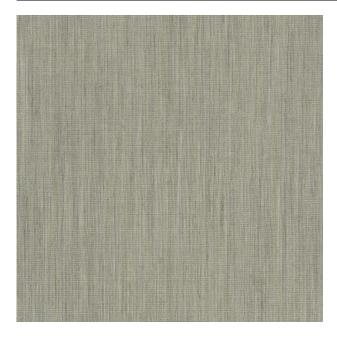

#### Description

An inbetween curtain fabric with a soft drape, woven in a mix of rich materials with Tencel<sup>™</sup>-Lyocell taking centre stage. Lyocell is the sustainable alternative for viscose, a yarn made from wood pulp sourced from specially managed forests. A closed loop production process ensures that no chemicals are released. Drift has a lovely tactile structure with a multi-coloured look, and has a particularly soft feel.

### Product images