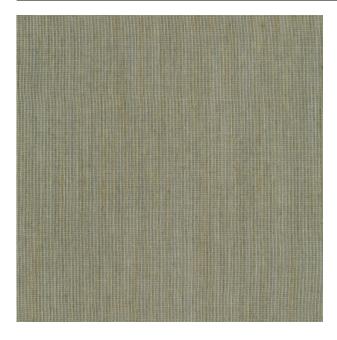

#### Description

An inbetween curtain fabric with a soft drape, woven in a mix of rich materials with Tencel<sup>™</sup>-Lyocell taking centre stage. Lyocell is the sustainable alternative for viscose, a yarn made from wood pulp sourced from specially managed forests. A closed loop production process ensures that no chemicals are released. Drift has a lovely tactile structure with a multi-coloured look, and has a particularly soft feel.

#### **Specifications**

| Part ID                  | 0105200055                                                    |
|--------------------------|---------------------------------------------------------------|
| Composition              | 66% lyocell, 17% acrylic, 9% wool, 5% alpaca, 3%<br>polyamide |
| Width (cm)               | 330 cm                                                        |
| Weight (g/m1)            | 347 g/m1                                                      |
| Lightfasness (scale 1-8) | 4                                                             |
| Certifications           | OEKOTEX                                                       |
| Color variants           | 12                                                            |
| Shrinkage (%)            | 2%                                                            |