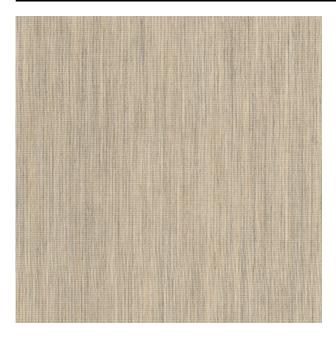

#### Description

An inbetween curtain fabric with a soft drape, woven in a mix of rich materials with Tencel<sup>™</sup>-Lyocell taking centre stage. Lyocell is the sustainable alternative for viscose, a yarn made from wood pulp sourced from specially managed forests. A closed loop production process ensures that no chemicals are released. Drift has a lovely tactile structure with a multi-coloured look, and has a particularly soft feel.

### Product images