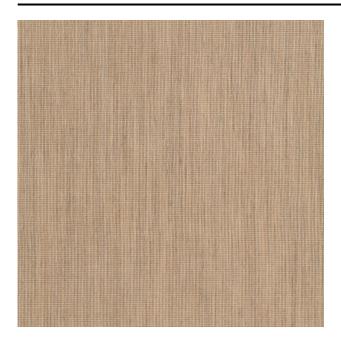

#### Description

An inbetween curtain fabric with a soft drape, woven in a mix of rich materials with Tencel™-Lyocell taking centre stage. Lyocell is the sustainable alternative for viscose, a yarn made from wood pulp sourced from specially managed forests. A closed loop production process ensures that no chemicals are released. Drift has a lovely tactile structure with a multi-coloured look, and has a particularly soft feel.

### **Product images**