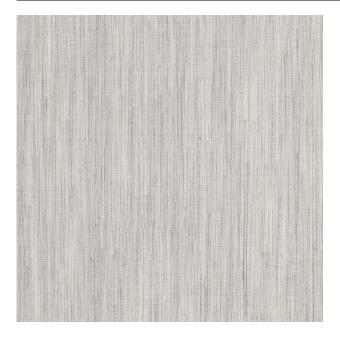

#### Description

An inbetween curtain fabric with a soft drape, woven in a mix of rich materials with Tencel<sup>™</sup>-Lyocell taking centre stage. Lyocell is the sustainable alternative for viscose, a yarn made from wood pulp sourced from specially managed forests. A closed loop production process ensures that no chemicals are released. Drift has a lovely tactile structure with a multi-coloured look, and has a particularly soft feel.

#### **Specifications**

| Part ID                  | 0105200008                                                    |
|--------------------------|---------------------------------------------------------------|
| Composition              | 66% lyocell, 17% acrylic, 9% wool, 5% alpaca, 3%<br>polyamide |
| Width (cm)               | 330 cm                                                        |
| Weight (g/m1)            | 347 g/m1                                                      |
| Lightfasness (scale 1-8) | 4                                                             |
| Certifications           | OEKOTEX                                                       |
| Color variants           | 12                                                            |
| Shrinkage (%)            | 2%                                                            |