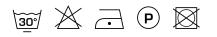

-----------------|---------------------------------------------------------------|
| Composition              | 66% lyocell, 17% acrylic, 9% wool, 5% alpaca, 3%<br>polyamide |
| Width (cm)               | 330 cm                                                        |
| Weight (g/m1)            | 347 g/m1                                                      |
| Lightfasness (scale 1-8) | 4                                                             |
| Certifications           | OEKOTEX                                                       |
| Color variants           | 12                                                            |
| Shrinkage (%)            | 2%                                                            |

#### Washing instructions

#### Industrial washing instructions



Does not apply.

### Product images