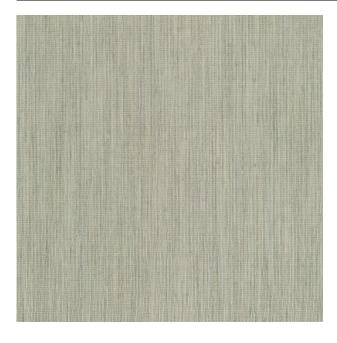

#### Description

An inbetween curtain fabric with a soft drape, woven in a mix of rich materials with Tencel<sup>™</sup>-Lyocell taking centre stage. Lyocell is the sustainable alternative for viscose, a yarn made from wood pulp sourced from specially managed forests. A closed loop production process ensures that no chemicals are released. Drift has a lovely tactile structure with a multi-coloured look, and has a particularly soft feel.

### Product images