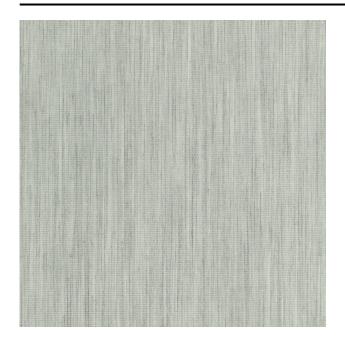

#### Description

An inbetween curtain fabric with a soft drape, woven in a mix of rich materials with Tencel™-Lyocell taking centre stage. Lyocell is the sustainable alternative for viscose, a yarn made from wood pulp sourced from specially managed forests. A closed loop production process ensures that no chemicals are released. Drift has a lovely tactile structure with a multi-coloured look, and has a particularly soft feel.