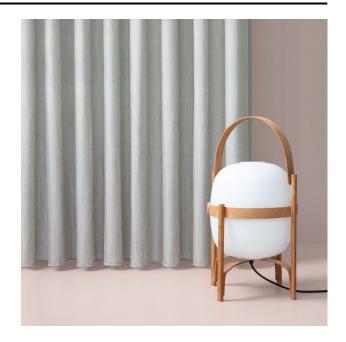

#### Description

An inbetween curtain fabric with a soft drape, woven in a mix of rich materials with Tencel™-Lyocell taking centre stage. Lyocell is the sustainable alternative for viscose, a yarn made from wood pulp sourced from specially managed forests. A closed loop production process ensures that no chemicals are released. Drift has a lovely tactile structure with a multi-coloured look, and has a particularly soft feel.