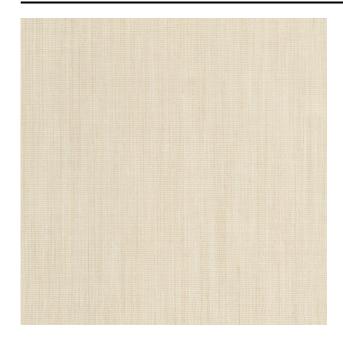

#### Description

An inbetween curtain fabric with a soft drape, woven in a mix of rich materials with Tencel™-Lyocell taking centre stage. Lyocell is the sustainable alternative for viscose, a yarn made from wood pulp sourced from specially managed forests. A closed loop production process ensures that no chemicals are released. Drift has a lovely tactile structure with a multi-coloured look, and has a particularly soft feel.

## **Product images**