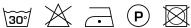

-------------|
| Composition              | 66% lyocell, 17% acrylic, 9% wool, 5% alpaca, 3% polyamide |
| Width (cm)               | 330 cm                                                     |
| Weight (g/m1)            | 347 g/m1                                                   |
| Lightfasness (scale 1-8) | 4                                                          |
| Certifications           | OEKOTEX                                                    |
| Color variants           | 12                                                         |
| Shrinkage (%)            | 2%                                                         |
|                          |                                                            |

#### Washing instructions

Industrial washing instructions











Does not apply.

### **Product images**