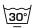

-----------------|
| Composition              | 66% lyocell, 17% acrylic, 9% wool, 5% alpaca, 3% polyamide |
| Width (cm)               | 330 cm                                                     |
| Weight (g/m1)            | 347 g/m1                                                   |
| Lightfasness (scale 1-8) | 4                                                          |
| Certifications           | OEKOTEX                                                    |
| Color variants           | 12                                                         |
| Shrinkage (%)            | 2%                                                         |
|                          |                                                            |

#### Washing instructions

Industrial washing instructions











Does not apply.

### **Product images**