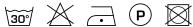

------------------|
| Composition              | 66% lyocell, 17% acrylic, 9% wool, 5% alpaca, 3% polyamide |
| Width (cm)               | 330 cm                                                     |
| Weight (g/m1)            | 347 g/m1                                                   |
| Lightfasness (scale 1-8) | 4                                                          |
| Certifications           | OEKOTEX                                                    |
| Color variants           | 12                                                         |
| Shrinkage (%)            | 2%                                                         |
| Roman blind suitable     | Yes                                                        |

### Washing instructions

Industrial washing instructions











Does not apply.

## **Product images**