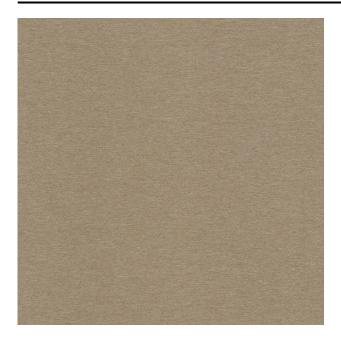

#### Description

A floor length dim-out fabric with a bicolour effect. Solid is a dense, smooth fabric with a subtle sheen giving it a luxurious look. In addition, it is flame retardant so also very suitable for professional applications. What sets Solid apart from many other dim-out fabrics, is that the fabric has the same beautiful weave on both sides.

### Product images