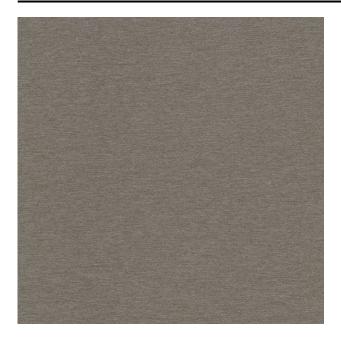

#### Description

A floor length dim-out fabric with a bicolour effect. Solid is a dense, smooth fabric with a subtle sheen giving it a luxurious look. In addition, it is flame retardant so also very suitable for professional applications. What sets Solid apart from many other dim-out fabrics, is that the fabric has the same beautiful weave on both sides.

### Product images