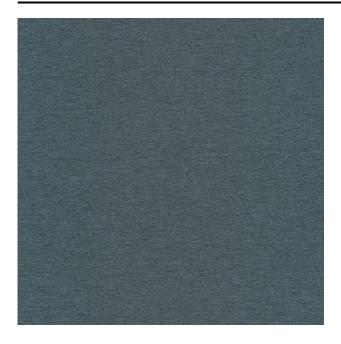

#### Description

A floor length dim-out fabric with a bicolour effect. Solid is a dense, smooth fabric with a subtle sheen giving it a luxurious look. In addition, it is flame retardant so also very suitable for professional applications. What sets Solid apart from many other dim-out fabrics, is that the fabric has the same beautiful weave on both sides.

### Product images