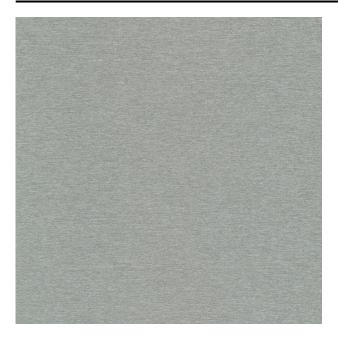

#### Description

A floor length dim-out fabric with a bicolour effect. Solid is a dense, smooth fabric with a subtle sheen giving it a luxurious look. In addition, it is flame retardant so also very suitable for professional applications. What sets Solid apart from many other dim-out fabrics, is that the fabric has the same beautiful weave on both sides.

### Product images