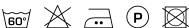

professional applications. What sets Solid apart from many other dim-out fabrics, is that the fabric has the same beautiful weave on both sides.

### **Specifications**

| Part ID                  | 0105140049                     |
|--------------------------|--------------------------------|
| Composition              | 100% polyester flame retardant |
| Width (cm)               | 300 cm                         |
| Weight (g/m1)            | 885 g/m1                       |
| Lightfasness (scale 1-8) | 5                              |
| Flameretardant           | Yes                            |
| Color variants           | 27                             |
| Shrinkage (%)            | 2%                             |

#### Washing instructions

Industrial washing instructions

















## **Product images**