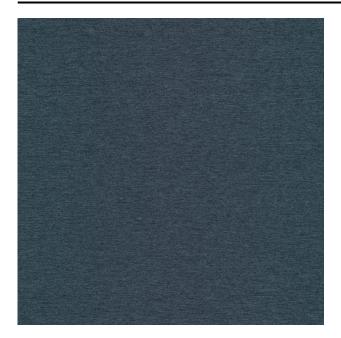

#### Description

A floor length dim-out fabric with a bicolour effect. Solid is a dense, smooth fabric with a subtle sheen giving it a luxurious look. In addition, it is flame retardant so also very suitable for professional applications. What sets Solid apart from many other dim-out fabrics, is that the fabric has the same beautiful weave on both sides.

## **Product images**