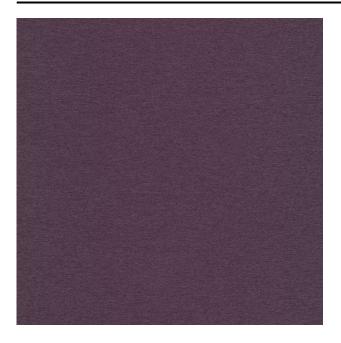

#### Description

A floor length dim-out fabric with a bicolour effect. Solid is a dense, smooth fabric with a subtle sheen giving it a luxurious look. In addition, it is flame retardant so also very suitable for professional applications. What sets Solid apart from many other dim-out fabrics, is that the fabric has the same beautiful weave on both sides.

### Product images