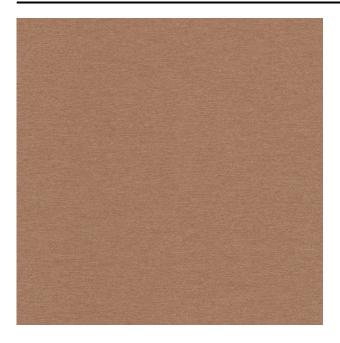

#### Description

A floor length dim-out fabric with a bicolour effect. Solid is a dense, smooth fabric with a subtle sheen giving it a luxurious look. In addition, it is flame retardant so also very suitable for professional applications. What sets Solid apart from many other dim-out fabrics, is that the fabric has the same beautiful weave on both sides.

### Product images