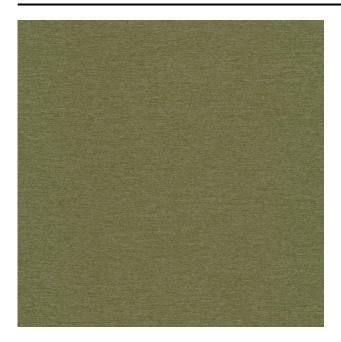

#### Description

A floor length dim-out fabric with a bicolour effect. Solid is a dense, smooth fabric with a subtle sheen giving it a luxurious look. In addition, it is flame retardant so also very suitable for professional applications. What sets Solid apart from many other dim-out fabrics, is that the fabric has the same beautiful weave on both sides.

## **Product images**