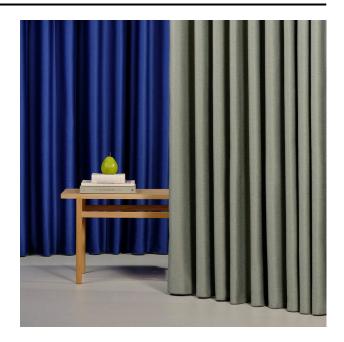

#### Description

A floor length dim-out fabric with a bicolour effect. Solid is a dense, smooth fabric with a subtle sheen giving it a luxurious look. In addition, it is flame retardant so also very suitable for professional applications. What sets Solid apart from many other dim-out fabrics, is that the fabric has the same beautiful weave on both sides.