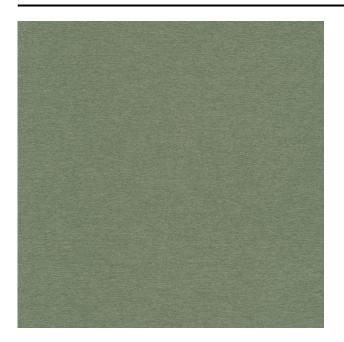

#### Description

A floor length dim-out fabric with a bicolour effect. Solid is a dense, smooth fabric with a subtle sheen giving it a luxurious look. In addition, it is flame retardant so also very suitable for professional applications. What sets Solid apart from many other dim-out fabrics, is that the fabric has the same beautiful weave on both sides.

### Product images