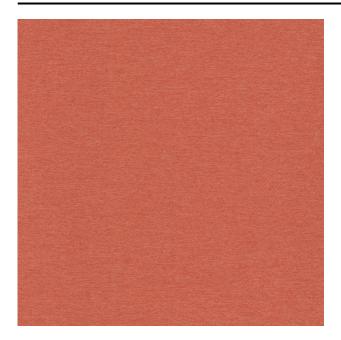

#### Description

A floor length dim-out fabric with a bicolour effect. Solid is a dense, smooth fabric with a subtle sheen giving it a luxurious look. In addition, it is flame retardant so also very suitable for professional applications. What sets Solid apart from many other dim-out fabrics, is that the fabric has the same beautiful weave on both sides.

## **Product images**