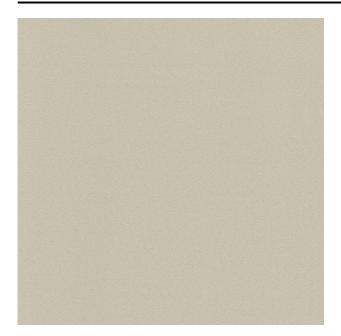

#### Description

A floor length dim-out fabric with a bicolour effect. Solid is a dense, smooth fabric with a subtle sheen giving it a luxurious look. In addition, it is flame retardant so also very suitable for professional applications. What sets Solid apart from many other dim-out fabrics, is that the fabric has the same beautiful weave on both sides.

## **Product images**