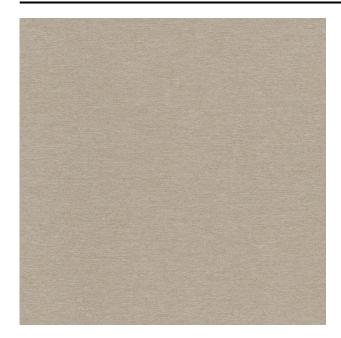

#### Description

A floor length dim-out fabric with a bicolour effect. Solid is a dense, smooth fabric with a subtle sheen giving it a luxurious look. In addition, it is flame retardant so also very suitable for professional applications. What sets Solid apart from many other dim-out fabrics, is that the fabric has the same beautiful weave on both sides.

## **Product images**