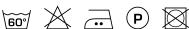

professional applications. What sets Solid apart from many other dim-out fabrics, is that the fabric has the same beautiful weave on both sides.

### **Specifications**

| Part ID                  | 0105140000                     |
|--------------------------|--------------------------------|
| Composition              | 100% polyester flame retardant |
| Width (cm)               | 300 cm                         |
| Weight (g/m1)            | 885 g/m1                       |
| Lightfasness (scale 1-8) | 5                              |
| Flameretardant           | Yes                            |
| Color variants           | 27                             |
| Shrinkage (%)            | 2%                             |

#### Washing instructions

Industrial washing instructions

















## **Product images**