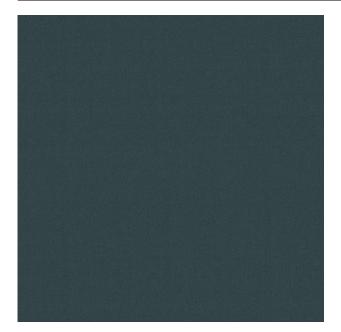

#### Description

Floor length blackout fabric. This digitally printed uni looks like the colour has been sprayed on the fabric with an aerosol. Based on the same principals as the Bloss, but now as a uni. This fabric can be supplied at short notice and comes in a wide range of colours. (Blackout values tested at 15,000 lux TM 5.04)

## **Product images**