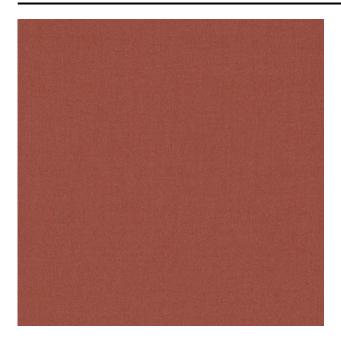

#### Description

Floor length blackout fabric. This digitally printed uni looks like the colour has been sprayed on the fabric with an aerosol. Based on the same principals as the Bloss, but now as a uni. This fabric can be supplied at short notice and comes in a wide range of colours. (Blackout values tested at 15,000 lux TM 5.04)