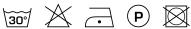

sted at 15,000 lux TM 5.04)

### **Specifications**

| Part ID                  | 0104570058                     |
|--------------------------|--------------------------------|
| Composition              | 100% polyester flame retardant |
| Width (cm)               | 290 cm                         |
| Weight (g/m1)            | 840 g/m1                       |
| Lightfasness (scale 1-8) | 5                              |
| Flameretardant           | Yes                            |
| Certifications           | OEKOTEX                        |
| Color variants           | 40                             |
| Shrinkage (%)            | 2%                             |
| Roman blind suitable     | Yes                            |

#### Washing instructions

Industrial washing instructions

















## **Product images**