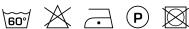

t 15,000 lux TM 5.04)

### **Specifications**

| Part ID                  | 0104570058                     |
|--------------------------|--------------------------------|
| Composition              | 100% polyester flame retardant |
| Width (cm)               | 290 cm                         |
| Weight (g/m1)            | 840 g/m1                       |
| Lightfasness (scale 1-8) | 5                              |
| Flameretardant           | Yes                            |
| Certifications           | OEKOTEX                        |
| Color variants           | 40                             |
| Shrinkage (%)            | 2%                             |
| Roman blind suitable     | Yes                            |

#### Washing instructions

Industrial washing instructions

















## **Product images**