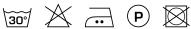

and due to its success is available in a more extensive, modern range of colours.

#### **Specifications**

| Part ID                  | 0103190096                |
|--------------------------|---------------------------|
| Composition              | 100% polyester trevira cs |
| Width (cm)               | 300 cm                    |
| Weight (g/m1)            | 294 g/m1                  |
| Lightfasness (scale 1-8) | 5                         |
| Flameretardant           | Yes                       |
| Certifications           | OEKOTEX                   |
| Color variants           | 25                        |
| Shrinkage (%)            | 1%                        |
| Roman blind suitable     | Yes                       |

#### Washing instructions

Industrial washing instructions











Does not apply.

### **Product images**