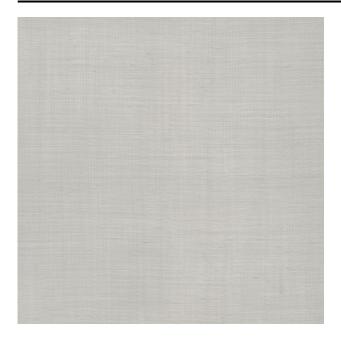

#### Description

A floor length, sheer curtain fabric in 100% Trevira CS with a layer of chintz, giving the fabric its shine. Wisper is on its way to becoming a Ploeg classic and due to its success is available in a more extensive, modern range of colours.

## Product images