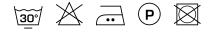

oming a Ploeg classic and due to its success is available in a more extensive, modern range of colours.

#### Specifications

| Part ID                  | 0103190070                |
|--------------------------|---------------------------|
| Composition              | 100% polyester trevira cs |
| Width (cm)               | 300 cm                    |
| Weight (g/m1)            | 294 g/m1                  |
| Lightfasness (scale 1-8) | 6                         |
| Flameretardant           | Yes                       |
| Certifications           | OEKOTEX                   |
| Color variants           | 25                        |
| Shrinkage (%)            | 1%                        |
| Roman blind suitable     | Yes                       |

#### Washing instructions



Does not apply.



### Product images