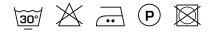

oming a Ploeg classic and due to its success is available in a more extensive, modern range of colours.

#### Specifications

| Part ID                  | 0103190004                |
|--------------------------|---------------------------|
| Composition              | 100% polyester trevira cs |
| Width (cm)               | 300 cm                    |
| Weight (g/m1)            | 294 g/m1                  |
| Lightfasness (scale 1-8) | 5                         |
| Flameretardant           | Yes                       |
| Certifications           | OEKOTEX                   |
| Color variants           | 25                        |
| Shrinkage (%)            | 1%                        |
| Roman blind suitable     | Yes                       |

#### Washing instructions



Does not apply.



### Product images