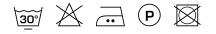

oming a Ploeg classic and due to its success is available in a more extensive, modern range of colours.

#### Specifications

| Part ID                  | 0103190001                |
|--------------------------|---------------------------|
| Composition              | 100% polyester trevira cs |
| Width (cm)               | 300 cm                    |
| Weight (g/m1)            | 294 g/m1                  |
| Lightfasness (scale 1-8) | 6                         |
| Flameretardant           | Yes                       |
| Certifications           | OEKOTEX                   |
| Color variants           | 25                        |
| Shrinkage (%)            | 1%                        |
| Roman blind suitable     | Yes                       |

#### Washing instructions



Does not apply.



### Product images