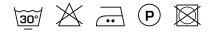

oming a Ploeg classic and due to its success is available in a more extensive, modern range of colours.

#### Specifications

| Part ID                  | 0103190055                |
|--------------------------|---------------------------|
| Composition              | 100% polyester trevira cs |
| Width (cm)               | 300 cm                    |
| Weight (g/m1)            | 294 g/m1                  |
| Lightfasness (scale 1-8) | 5                         |
| Flameretardant           | Yes                       |
| Certifications           | OEKOTEX                   |
| Color variants           | 25                        |
| Shrinkage (%)            | 1%                        |
| Roman blind suitable     | Yes                       |

#### Washing instructions



Does not apply.



### Product images