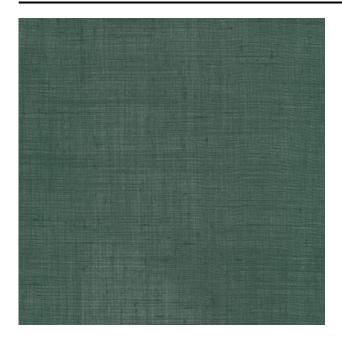

and due to its success is available in a more extensive, modern range of colours.

#### Specifications

| Part ID                  | 0103190055                |
|--------------------------|---------------------------|
| Composition              | 100% polyester trevira cs |
| Width (cm)               | 300 cm                    |
| Weight (g/m1)            | 294 g/m1                  |
| Lightfasness (scale 1-8) | 5                         |
| Flameretardant           | Yes                       |
| Certifications           | OEKOTEX                   |
| Color variants           | 25                        |
| Shrinkage (%)            | 1%                        |
| Roman blind suitable     | Yes                       |

#### Washing instructions



Does not apply.



### Product images