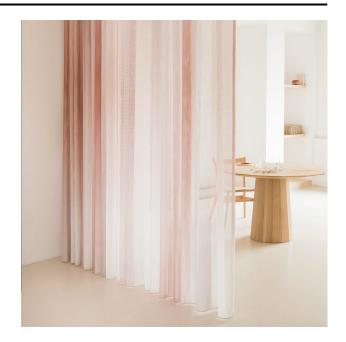

#### Description

An exciting coming together of stripes and colour gradations, digitally printed on base fabric Mesh. A 325 cm high, sheer curtain fabric consisting of a woven grid in (partly) recycled material. The combination of the organic colour gradation with the linear grid structure, make Rise an interesting, outspoken, yet modest proposition.

### Product images