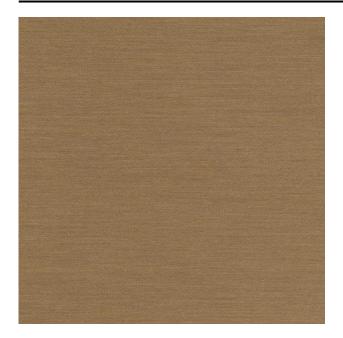

#### Description

A floor length, flame retardant curtain fabric, woven in a subtle mélange yarn, giving the fabric a rich, natural look. Who is soft to the touch and is available in a range of 17 soft, earthy colours.

#### **Specifications**

| Part ID                  | 0101720072                     |
|--------------------------|--------------------------------|
| Composition              | 100% polyester flame retardant |
| Width (cm)               | 300 cm                         |
| Weight (g/m1)            | 744 g/m1                       |
| Lightfasness (scale 1-8) | 4                              |
| Flameretardant           | Yes                            |
| Certifications           | OEKOTEX                        |
| Color variants           | 17                             |
| Shrinkage (%)            | 1%                             |
| Roman blind suitable     | Yes                            |
|                          |                                |