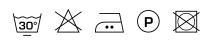

escription

A beautiful, floor length curtain fabric, full of character. Woven in a combination of linen and polyester. Cliff takes advantage of both materials: the natural linen look, combined with the stable, indestructible quality of polyester.

#### Specifications

| Part ID                  | 0101640055               |
|--------------------------|--------------------------|
| Composition              | 51% polyester, 49% linen |
| Width (cm)               | 295 cm                   |
| Weight (g/m1)            | 1446 g/m1                |
| Lightfasness (scale 1-8) | 4                        |
| Color variants           | 8                        |
| Shrinkage (%)            | 3%                       |
|                          |                          |

## Washing instructions



## Industrial washing instructions

Does not apply.

## Product images