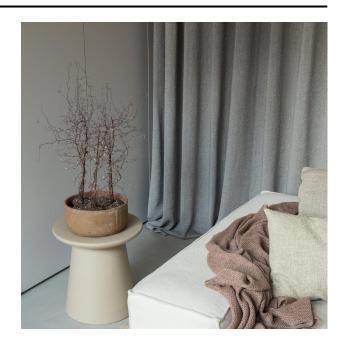

#### Description

A beautiful, floor length curtain fabric, full of character. Woven in a combination of linen and polyester. Cliff takes advantage of both materials: the natural linen look, combined with the stable, indestructible quality of polyester.