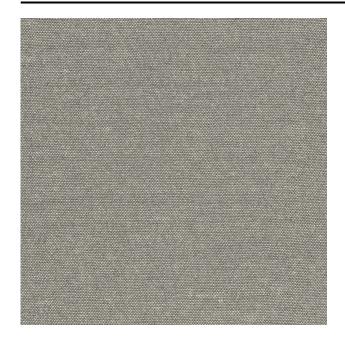

#### Description

A beautiful, floor length curtain fabric, full of character. Woven in a combination of linen and polyester. Cliff takes advantage of both materials: the natural linen look, combined with the stable, indestructible quality of polyester.

#### Specifications

| Part ID                  | 0101640008               |
|--------------------------|--------------------------|
| Composition              | 51% polyester, 49% linen |
| Width (cm)               | 295 cm                   |
| Weight (g/m1)            | 1446 g/m1                |
| Lightfasness (scale 1-8) | 4                        |
| Color variants           | 8                        |
| Shrinkage (%)            | 3%                       |
|                          |                          |