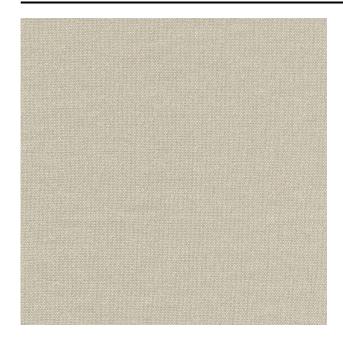

#### Description

A beautiful, floor length curtain fabric, full of character. Woven in a combination of linen and polyester. Cliff takes advantage of both materials: the natural linen look, combined with the stable, indestructible quality of polyester.

#### **Specifications**

| Part ID                  | 0101640099               |
|--------------------------|--------------------------|
| Composition              | 51% polyester, 49% linen |
| Width (cm)               | 295 cm                   |
| Weight (g/m1)            | 1446 g/m1                |
| Lightfasness (scale 1-8) | 4                        |
| Color variants           | 8                        |
| Shrinkage (%)            | 3%                       |