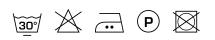

cription

A beautiful, floor length curtain fabric, full of character. Woven in a combination of linen and polyester. Cliff takes advantage of both materials: the natural linen look, combined with the stable, indestructible quality of polyester.

#### Specifications

| Part ID                  | 0101640095               |
|--------------------------|--------------------------|
| Composition              | 51% polyester, 49% linen |
| Width (cm)               | 295 cm                   |
| Weight (g/m1)            | 1446 g/m1                |
| Lightfasness (scale 1-8) | 4                        |
| Color variants           | 8                        |
| Shrinkage (%)            | 3%                       |
|                          |                          |

#### Washing instructions



#### Industrial washing instructions

Does not apply.

### Product images