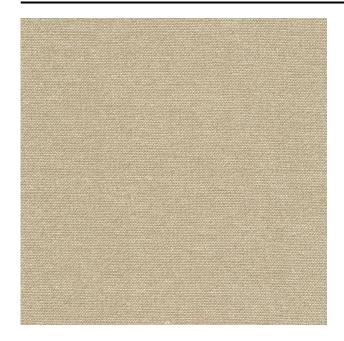

#### Description

A beautiful, floor length curtain fabric, full of character. Woven in a combination of linen and polyester. Cliff takes advantage of both materials: the natural linen look, combined with the stable, indestructible quality of polyester.

#### Specifications

| Part ID                  | 0101640095               |
|--------------------------|--------------------------|
| Composition              | 51% polyester, 49% linen |
| Width (cm)               | 295 cm                   |
| Weight (g/m1)            | 1446 g/m1                |
| Lightfasness (scale 1-8) | 4                        |
| Color variants           | 8                        |
| Shrinkage (%)            | 3%                       |
|                          |                          |

### Product images