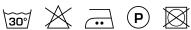

in fabric, full of character. Woven in a combination of linen and polyester. Cliff takes advantage of both materials: the natural linen look, combined with the stable, indestructible quality of polyester.

#### **Specifications**

| Part ID                  | 0101640002               |
|--------------------------|--------------------------|
| Composition              | 51% polyester, 49% linen |
| Width (cm)               | 295 cm                   |
| Weight (g/m1)            | 1446 g/m1                |
| Lightfasness (scale 1-8) | 4                        |
| Color variants           | 8                        |
| Shrinkage (%)            | 3%                       |
|                          |                          |

#### Washing instructions

Industrial washing instructions











Does not apply.

### **Product images**