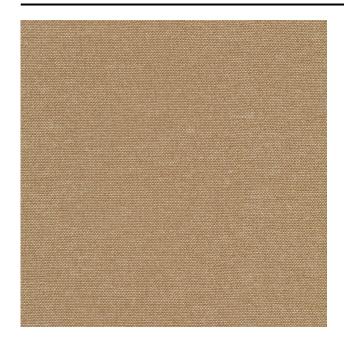

#### Description

A beautiful, floor length curtain fabric, full of character. Woven in a combination of linen and polyester. Cliff takes advantage of both materials: the natural linen look, combined with the stable, indestructible quality of polyester.

### **Product images**