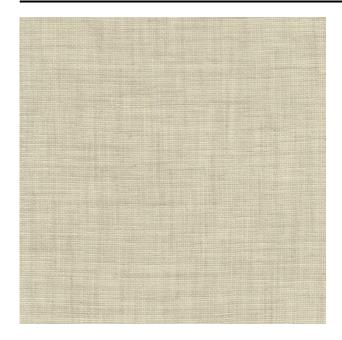

#### Description

A floor length curtain fabric in a fine woven structure with a bi-colour effect. Dusk is made of Trevira CS with a touch of wool. This exciting mix of materials, in combination with the weaving technique, gives this fabric a refined, natural look.