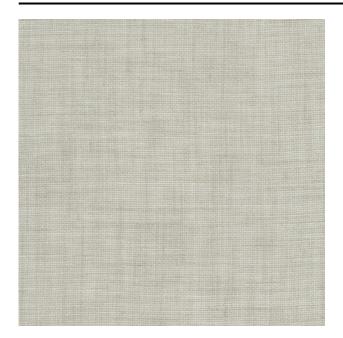

#### Description

A floor length curtain fabric in a fine woven structure with a bi-colour effect. Dusk is made of Trevira CS with a touch of wool. This exciting mix of materials, in combination with the weaving technique, gives this fabric a refined, natural look.

## Product images