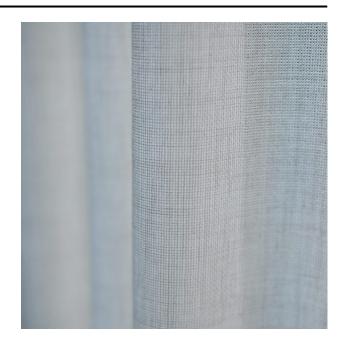

#### Description

A floor length curtain fabric in a fine woven structure with a bi-colour effect. Dusk is made of Trevira CS with a touch of wool. This exciting mix of materials, in combination with the weaving technique, gives this fabric a refined, natural look.