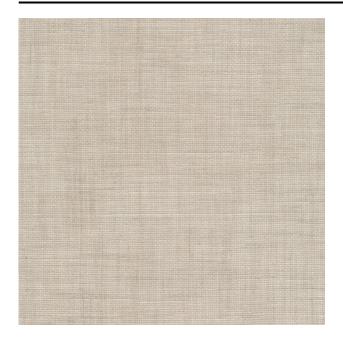

#### Description

A floor length curtain fabric in a fine woven structure with a bi-colour effect. Dusk is made of Trevira CS with a touch of wool. This exciting mix of materials, in combination with the weaving technique, gives this fabric a refined, natural look.

## **Product images**