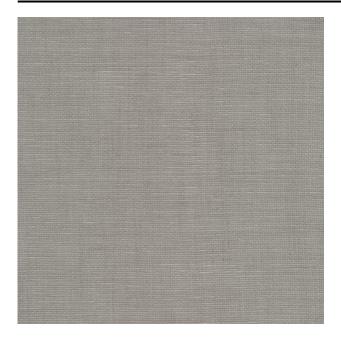

#### Description

A floor length curtain fabric in a fine woven structure with a bi-colour effect. Dusk is made of Trevira CS with a touch of wool. This exciting mix of materials, in combination with the weaving technique, gives this fabric a refined, natural look.

## **Product images**