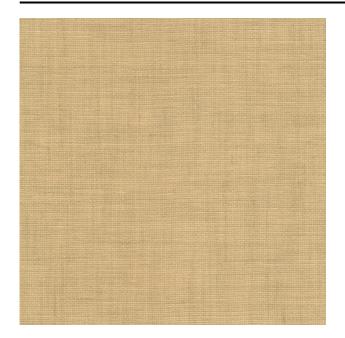

#### Description

A floor length curtain fabric in a fine woven structure with a bi-colour effect. Dusk is made of Trevira CS with a touch of wool. This exciting mix of materials, in combination with the weaving technique, gives this fabric a refined, natural look.

## **Product images**