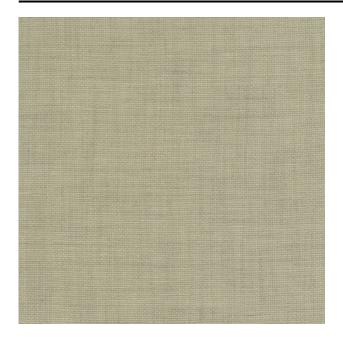

#### Description

A floor length curtain fabric in a fine woven structure with a bi-colour effect. Dusk is made of Trevira CS with a touch of wool. This exciting mix of materials, in combination with the weaving technique, gives this fabric a refined, natural look.

### **Specifications**

| Part ID                  | 0101650005                        |
|--------------------------|-----------------------------------|
| Composition              | 97% polyester trevira cs, 3% wool |
| Width (cm)               | 320 cm                            |
| Weight (g/m1)            | 448 g/m1                          |
| Lightfasness (scale 1-8) | 4                                 |
| Flameretardant           | Yes                               |
| Certifications           | OEKOTEX                           |
| Color variants           | 10                                |
| Shrinkage (%)            | 2%                                |
|                          |                                   |