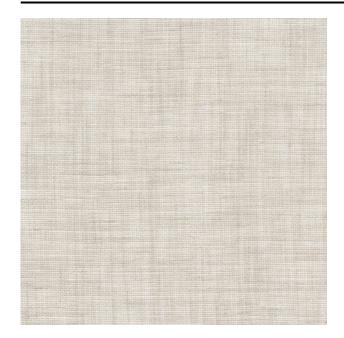

| 0101650001                        |
|--------------------------|-----------------------------------|
| Composition              | 97% polyester trevira cs, 3% wool |
| Width (cm)               | 320 cm                            |
| Weight (g/m1)            | 448 g/m1                          |
| Lightfasness (scale 1-8) | 4                                 |
| Flameretardant           | Yes                               |
| Certifications           | OEKOTEX                           |
| Color variants           | 10                                |
| Shrinkage (%)            | 2%                                |
|                          |                                   |

#### Washing instructions

Industrial washing instructions











Does not apply.

## **Product images**