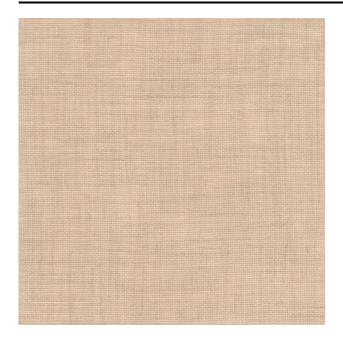

#### Description

A floor length curtain fabric in a fine woven structure with a bi-colour effect. Dusk is made of Trevira CS with a touch of wool. This exciting mix of materials, in combination with the weaving technique, gives this fabric a refined, natural look.

### **Product images**