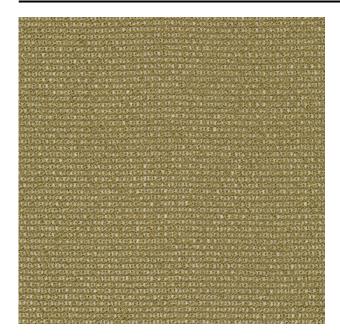

#### Description

A very special curtain fabric in a coarsely woven grid of boucle yarns. The fine black threads incorporated in the boucle yarn, give the fabric more depth and a three-dimensional effect. Hollow is a floor length, Trevira CS and comes in a range of beautiful, subtle, natural colours.

### **Product images**