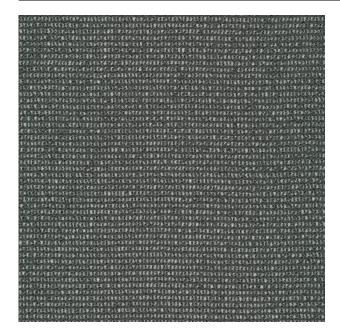

#### Description

A very special curtain fabric in a coarsely woven grid of boucle yarns. The fine black threads incorporated in the boucle yarn, give the fabric more depth and a three-dimensional effect. Hollow is a floor length, Trevira CS and comes in a range of beautiful, subtle, natural colours.

## **Product images**